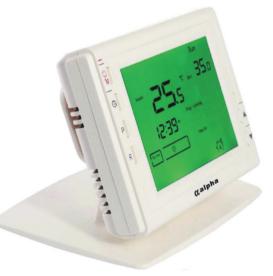

# α**lpha Remote**PANEL HEATERS

- Built in wireless remote control heater
- Vertical and horizontal models available
- Fully programmable room thermostat
- Facility for multiple heaters in the same room to be controlled from one screen
- Very slim design only 85mm from the wall to the front face
- Matt white RAL 9010 and matt black RAL 9005 finishes available
- 5 years manufacturer's guarantee
- No need for additional wiring, just plug, pair and play
- Floor standing brackets available
- Easy to install with full instructions