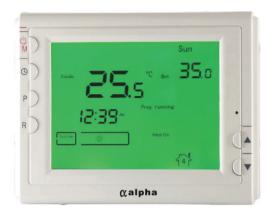

# α**lpha Remote**PANEL HEATERS

- Built in wireless remote control heater
- Vertical and horizontal models available
- Fully programmable room thermostat
- Facility for multiple heaters in the same room to be controlled from one screen
- Very slim design only 85mm from the wall to the front face
- Matt white RAL 9010 and matt black RAL 9005 finishes available
- 5 years manufacturer's guarantee
- No need for additional wiring, just plug, pair and play
- Floor standing brackets available
- Easy to install with full instructions