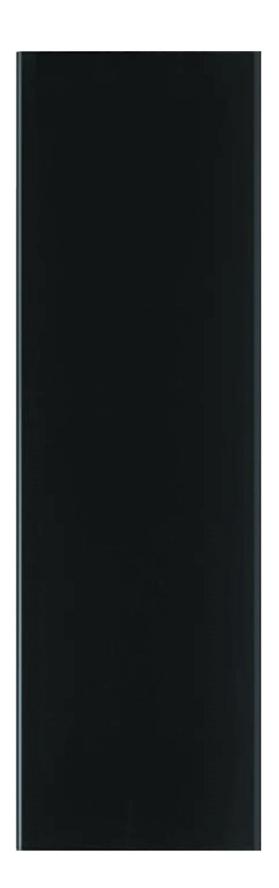

#### Vertical black αlpha 1500W

Vertical radiator dimensions 450mm wide x 1600mm high