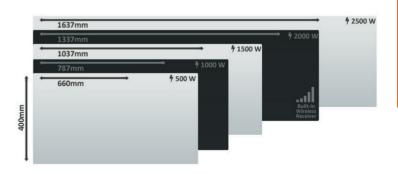

#### **Specifications**

- Horizontal Radiators Power Outputs 500W, 1000W, 1500W, 2000W and 2500W
- Vertical Radiators Power Outputs 1500W
- Supply 230/240v
- Manufactured to all current European standards with a 3 pin UK plug fitted