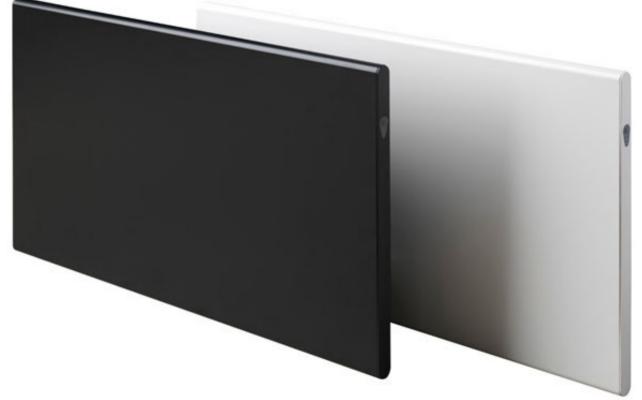

# α**lpha Remote**PANEL HEATERS

- Built in wireless remote control heater
- Vertical and horizontal models available
- Fully programmable room thermostat
- Facility for multiple heaters in the same room to be controlled from one screen
- Very slim design only 85mm from the wall to the front face
- Matt white RAL 9010 and matt black RAL 9005 finishes available
- 5 years manufacturer's guarantee
- No need for additional wiring, just plug, pair and play
- Floor standing brackets available
- Easy to install with full instructions