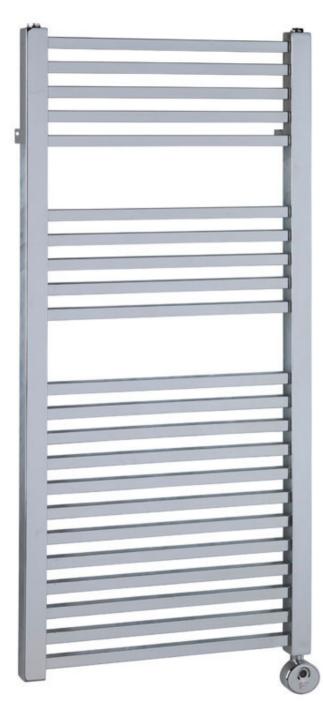

# LAUREL TOWEL RAILS

- Bright chrome finish
- Distinctive square style rail
- 4 x fixed wall brackets
- Pipe centres = 510mm +/- 3mm
- Wall projection = 105mm to the front face
- Available in options 1 2 3 4
- 5 year manufacturer's guarantee
- Easy to install with full instructions

Model shown is a square Laurel 550 x 1200 sealed R2 thermostatic electric rail.