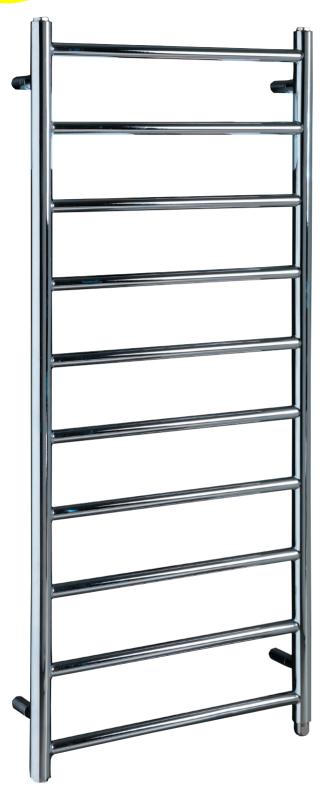

## **ALPINE TOWEL RAILS**

- Bright chrome finish
- Round bar style rail
- 4 x fixed wall brackets
- Pipe centres = Rail width less 35mm +/- 3mm
- Wall projection = 95mm to the front face
- Available in options

- 5 year manufacturer's quarantee
- Easy to install with full instructions

Model shown is a round bar Alpine 500 x 1200 sealed electric PTC rail.