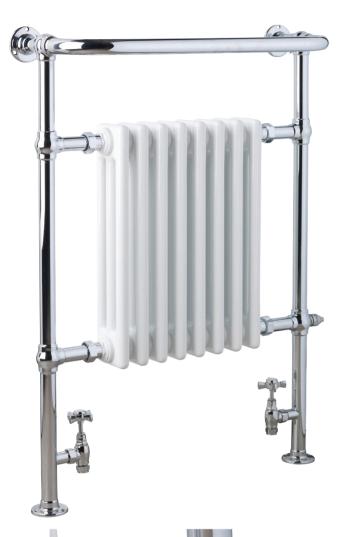

## **RAMSEY** TOWEL RADIATOR

- Bright chrome and white finish
- Traditional style bathroom radiator
- 3 width options
- Pipe centres = Rail width less 145mm +/- 3mm
- Wall projection = 230mm to the front face
- Available in options

- 5 year manufacturer's quarantee
- Easy to install with full instructions

Model shown is Ramsey 8 section radiator with optional SDFK - G dual fuel kit.