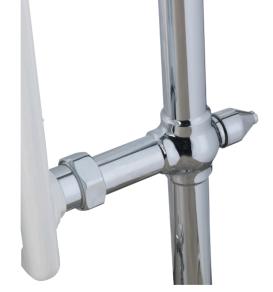

Ramsey detail showing how the PTC electric element fits into the right hand upright leg.