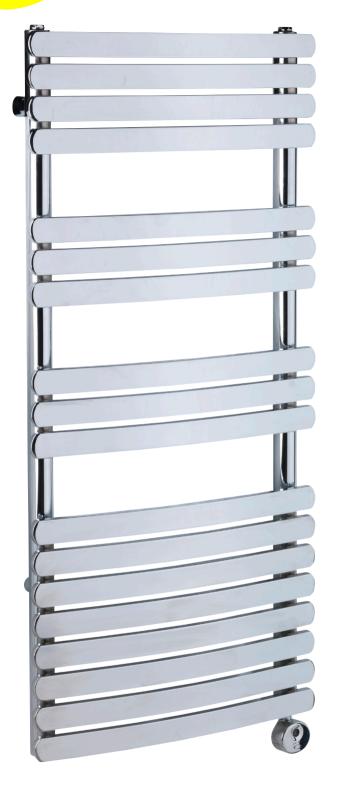

## **GREEBA** TOWEL RAILS

- Bright chrome finish
- Stylish slightly curved tube over tube style rail
- 4 x fixed wall brackets
- Pipe centres = 483mm +/- 3mm
- Wall projection = 105mm to the front face
- Available in options

- 5 year manufacturer's guarantee
- Easy to install with full instructions

Model shown is a curved Greeba 550 x 1200 sealed R2 thermostatic electric rail.

## **GREEBA** TOWEL RAIL OUTPUTS

**Description W x H** Chrome 550 x 800 Chrome 550 x 1200 Chrome 550 x 1600

Style Curved Curved Curved

BTU/hr Δ50 1726 2382 2817

**Green PTC** 

Please refer to pages 3 & 4 for heating explanations **Amber PTC** 200W 300W 400W